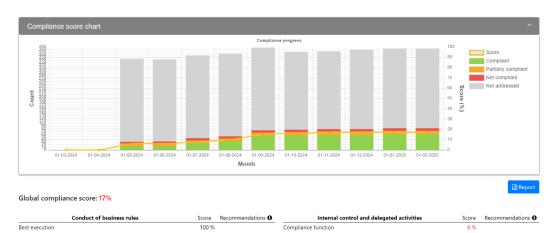

**Dashboard** – Navigate your regulatory environment by theme and topic. Instantly see your rating both overall and for specific compliance topics and visualise your compliance progress.

**Regulation mapping** – Access an up-to-date list maintained by Arendt Regulatory & Consulting that contains all existing legislation, regulations and circulars applicable to your entity's regulatory status, including direct links to official texts and available translations.

**Compliance monitoring plan** – See all regulatory requirements applicable to your entity, filter them by topic, define a tailored risk assessment methodology based on which you will conduct your compliance controls, input the compliance measures taken and determine your level of compliance. Define each requirement's level of importance and add specific settings for each periodic control process.