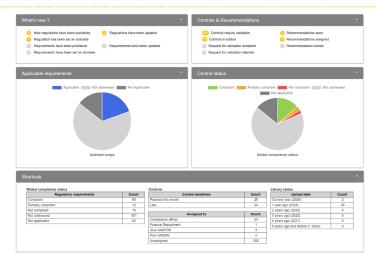

# CAROL at a glance

Best selection

Duty of care

Disclosure of information to clients/investors

Home page – Get direct access to the latest changes to your regulation mapping, overall approval status and overall compliance status.

**Dashboard** – Navigate your regulatory environment by theme and topic. Instantly see your rating both overall and for specific compliance topics and visualise your compliance progress.

**Regulation mapping** – Access an up-to-date list maintained by Arendt Regulatory & Consulting that contains all existing legislation, regulations and circulars applicable to your entity's regulatory status, including direct links to official texts and available translations.

**Compliance monitoring plan** – See all regulatory requirements applicable to your entity, filter them by topic, define a tailored risk assessment methodology based on which you will conduct your compliance controls, input the compliance measures taken and determine your level of compliance. Define each requirement's level of importance and add specific settings for each periodic control process.

**Calendar view –** Use filter settings to focus on specific monitoring deadlines or topics. A rolling 24-month window shows all controls attributed to a particular user each month.

r side

Library – Upload any document to CAROL to provide evidence of your compliance and add explanatory comments on how your entity has dealt with a given requirement. External documents can also be referenced if storing documents in CAROL conflicts with your internal security policies.

0 %

N/A

88 %

**Recommendations** – Establish compliance recommendations associated with the findings identified while performing the controls.

**Reports** – Generate reports (PDF or Excel) for the entire CMP or for specific topics you select.