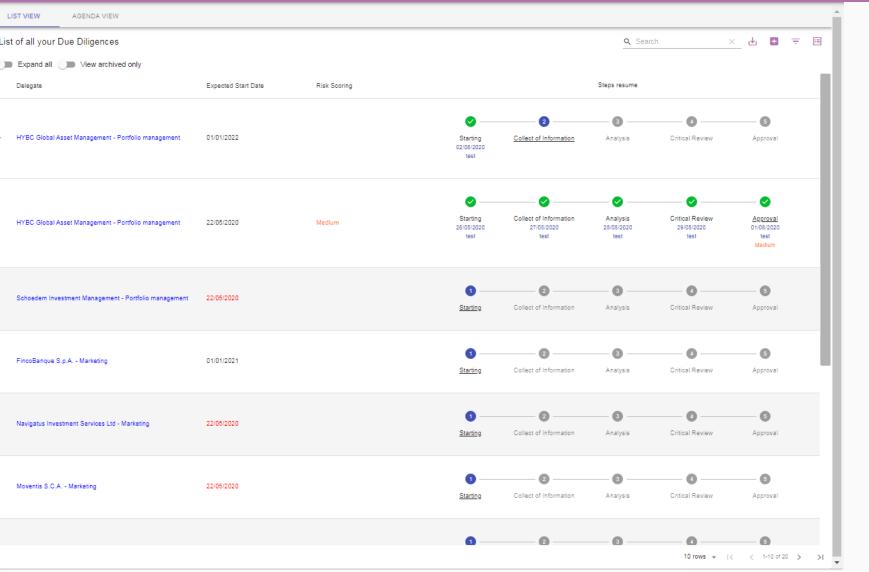

#### Due Diligences – LIST VIEW

a

| s de la companya de l |                                                                         |                     |              |                        |                                    |
|--------------------------------------------------------------------------------------------------------------------------------------------------------------------------------------------------------------------------------------------------------------------------------------------------------------------------------------------------------------------------------------------------------------------------------------------------------------------------------------------------------------------------------------------------------------------------------------------------------------------------------------------------------------------------------------------------------------------------------------------------------------------------------------------------------------------------------------------------------------------------------------------------------------------------------------------------------------------------------------------------------------------------------------------------------------------------------------------------------------------------------------------------------------------------------------------------------------------------------------------------------------------------------------------------------------------------------------------------------------------------------------------------------------------------------------------------------------------------------------------------------------------------------------------------------------------------------------------------------------------------------------------------------------------------------------------------------------------------------------------------------------------------------------------------------------------------------------------------------------------------------------------------------------------------------------------------------------------------------------------------------------------------------------------------------------------------------------------------------------------------------|-------------------------------------------------------------------------|---------------------|--------------|------------------------|------------------------------------|
| 55                                                                                                                                                                                                                                                                                                                                                                                                                                                                                                                                                                                                                                                                                                                                                                                                                                                                                                                                                                                                                                                                                                                                                                                                                                                                                                                                                                                                                                                                                                                                                                                                                                                                                                                                                                                                                                                                                                                                                                                                                                                                                                                             | LIST VIEW AGENDA VIEW                                                   |                     |              |                        |                                    |
| Ø                                                                                                                                                                                                                                                                                                                                                                                                                                                                                                                                                                                                                                                                                                                                                                                                                                                                                                                                                                                                                                                                                                                                                                                                                                                                                                                                                                                                                                                                                                                                                                                                                                                                                                                                                                                                                                                                                                                                                                                                                                                                                                                              | List of all your Due Diligences                                         |                     |              |                        |                                    |
| 1<br>I<br>I<br>I<br>I<br>I<br>I<br>I<br>I<br>I<br>I<br>I<br>I<br>I<br>I<br>I<br>I<br>I<br>I<br>I                                                                                                                                                                                                                                                                                                                                                                                                                                                                                                                                                                                                                                                                                                                                                                                                                                                                                                                                                                                                                                                                                                                                                                                                                                                                                                                                                                                                                                                                                                                                                                                                                                                                                                                                                                                                                                                                                                                                                                                                                               | Expand all View archived only                                           |                     |              |                        |                                    |
|                                                                                                                                                                                                                                                                                                                                                                                                                                                                                                                                                                                                                                                                                                                                                                                                                                                                                                                                                                                                                                                                                                                                                                                                                                                                                                                                                                                                                                                                                                                                                                                                                                                                                                                                                                                                                                                                                                                                                                                                                                                                                                                                | Delegate                                                                | Expected Start Date | Risk Scoring |                        |                                    |
| $\odot$                                                                                                                                                                                                                                                                                                                                                                                                                                                                                                                                                                                                                                                                                                                                                                                                                                                                                                                                                                                                                                                                                                                                                                                                                                                                                                                                                                                                                                                                                                                                                                                                                                                                                                                                                                                                                                                                                                                                                                                                                                                                                                                        |                                                                         |                     |              | <b>Ø</b> —             | 2                                  |
|                                                                                                                                                                                                                                                                                                                                                                                                                                                                                                                                                                                                                                                                                                                                                                                                                                                                                                                                                                                                                                                                                                                                                                                                                                                                                                                                                                                                                                                                                                                                                                                                                                                                                                                                                                                                                                                                                                                                                                                                                                                                                                                                | <ul> <li>HYBC Global Asset Management - Portfolio management</li> </ul> | 01/01/2022          |              | Starting<br>02/06/2020 | Collect of Informati               |
| 6                                                                                                                                                                                                                                                                                                                                                                                                                                                                                                                                                                                                                                                                                                                                                                                                                                                                                                                                                                                                                                                                                                                                                                                                                                                                                                                                                                                                                                                                                                                                                                                                                                                                                                                                                                                                                                                                                                                                                                                                                                                                                                                              |                                                                         |                     |              | test                   |                                    |
|                                                                                                                                                                                                                                                                                                                                                                                                                                                                                                                                                                                                                                                                                                                                                                                                                                                                                                                                                                                                                                                                                                                                                                                                                                                                                                                                                                                                                                                                                                                                                                                                                                                                                                                                                                                                                                                                                                                                                                                                                                                                                                                                |                                                                         |                     |              | <b>~</b>               | 🕗                                  |
| - th                                                                                                                                                                                                                                                                                                                                                                                                                                                                                                                                                                                                                                                                                                                                                                                                                                                                                                                                                                                                                                                                                                                                                                                                                                                                                                                                                                                                                                                                                                                                                                                                                                                                                                                                                                                                                                                                                                                                                                                                                                                                                                                           | HYBC Global Asset Management - Portfolio management                     | 22/05/2020          | Medium       | Starting 26/05/2020    | Collect of Informati<br>27/05/2020 |
| 0                                                                                                                                                                                                                                                                                                                                                                                                                                                                                                                                                                                                                                                                                                                                                                                                                                                                                                                                                                                                                                                                                                                                                                                                                                                                                                                                                                                                                                                                                                                                                                                                                                                                                                                                                                                                                                                                                                                                                                                                                                                                                                                              |                                                                         |                     |              | test                   | test                               |
| B                                                                                                                                                                                                                                                                                                                                                                                                                                                                                                                                                                                                                                                                                                                                                                                                                                                                                                                                                                                                                                                                                                                                                                                                                                                                                                                                                                                                                                                                                                                                                                                                                                                                                                                                                                                                                                                                                                                                                                                                                                                                                                                              |                                                                         |                     |              |                        |                                    |
| Ø                                                                                                                                                                                                                                                                                                                                                                                                                                                                                                                                                                                                                                                                                                                                                                                                                                                                                                                                                                                                                                                                                                                                                                                                                                                                                                                                                                                                                                                                                                                                                                                                                                                                                                                                                                                                                                                                                                                                                                                                                                                                                                                              | Schoedem Investment Management - Portfolio management                   | 22/05/2020          |              | 1                      | Collect of Informati               |
|                                                                                                                                                                                                                                                                                                                                                                                                                                                                                                                                                                                                                                                                                                                                                                                                                                                                                                                                                                                                                                                                                                                                                                                                                                                                                                                                                                                                                                                                                                                                                                                                                                                                                                                                                                                                                                                                                                                                                                                                                                                                                                                                |                                                                         |                     |              | <u>otarting</u>        | Collect of Miloniau                |
|                                                                                                                                                                                                                                                                                                                                                                                                                                                                                                                                                                                                                                                                                                                                                                                                                                                                                                                                                                                                                                                                                                                                                                                                                                                                                                                                                                                                                                                                                                                                                                                                                                                                                                                                                                                                                                                                                                                                                                                                                                                                                                                                | FireBassis R. A. Madatia                                                | 01/01/2021          |              | 0 —                    | 2                                  |
|                                                                                                                                                                                                                                                                                                                                                                                                                                                                                                                                                                                                                                                                                                                                                                                                                                                                                                                                                                                                                                                                                                                                                                                                                                                                                                                                                                                                                                                                                                                                                                                                                                                                                                                                                                                                                                                                                                                                                                                                                                                                                                                                | FincoBanque S.p.A Marketing                                             | 01/01/2021          |              | Starting               | Collect of Informati               |
|                                                                                                                                                                                                                                                                                                                                                                                                                                                                                                                                                                                                                                                                                                                                                                                                                                                                                                                                                                                                                                                                                                                                                                                                                                                                                                                                                                                                                                                                                                                                                                                                                                                                                                                                                                                                                                                                                                                                                                                                                                                                                                                                |                                                                         |                     |              |                        |                                    |
|                                                                                                                                                                                                                                                                                                                                                                                                                                                                                                                                                                                                                                                                                                                                                                                                                                                                                                                                                                                                                                                                                                                                                                                                                                                                                                                                                                                                                                                                                                                                                                                                                                                                                                                                                                                                                                                                                                                                                                                                                                                                                                                                | Navigatus Investment Services Ltd - Marketing                           | 22/05/2020          |              | <u>Starting</u>        | Collect of Informati               |