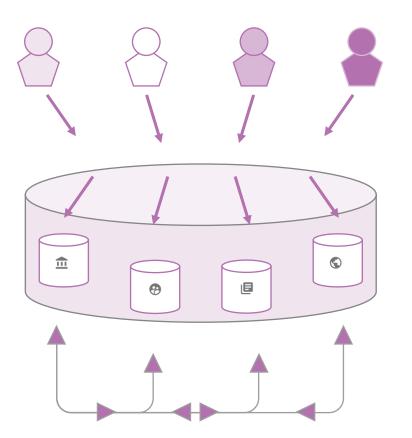

SAMI stands for "Smart Assistant Management Information"

Multi-tenant application

Central administration of key Management Information

Relational database management system relying on SQL language

#### Founding relational databases